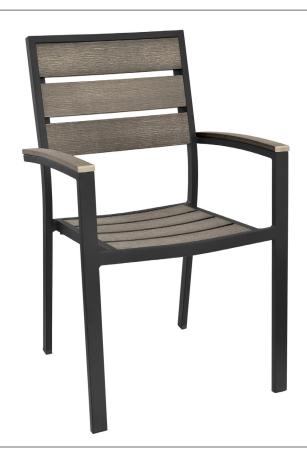

# Havana Chair HAV-CH-ARM-BLKDRIFT

# **DIMENSIONS**

| OVERALL HEIGHT (IN) | 35    |
|---------------------|-------|
| OVERALL WIDTH (IN)  | 22    |
| OVERALL DEPTH (IN)  | 21.75 |
| SEAT HEIGHT (IN)    | 17    |
| SEAT DEPTH (IN)     | 17.5  |
| ARM HEIGHT (IN)     | 25    |
| WEIGHT (LB)         | 14    |
| STACKABLE           | Yes   |

# **MATERIALS**

- · Black powder coated aluminum frame
- · Reinforced legs
- · Imported poly lumber inserts
- · Nylon floor glides