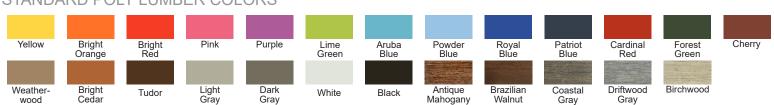

# Lake Shore Chat Chair LAKES-CHAT



#### **DIMENSIONS**

| OVERALL HEIGHT (IN) | 35    |
|---------------------|-------|
| OVERALL WIDTH (IN)  | 29.25 |
| OVERALL DEPTH (IN)  | 33.25 |
| ARM HEIGHT (IN)     | 22    |
| SEAT HEIGHT (IN)    | 10-15 |
| SEAT WIDTH (IN)     | 23    |
| SEAT DEPTH (IN)     | 19    |
| WEIGHT (LB)         | 44    |
| STACKABLE           | No    |

Dimensions and weights are an approximation for reference only.

#### **MATERIALS**

- · Eco-friendly poly lumber made in America
- · #304 stainless steel hardware

### **OPTIONS**

· Choose a one- or two-tone style

# **WARRANTY**

- · 1-year limited warranty Commercial use
- · Limited lifetime warranty Residential use
- Outdoor use only

#### **ASSEMBLY**

· Fully assembled

# STANDARD POLY LUMBER COLORS