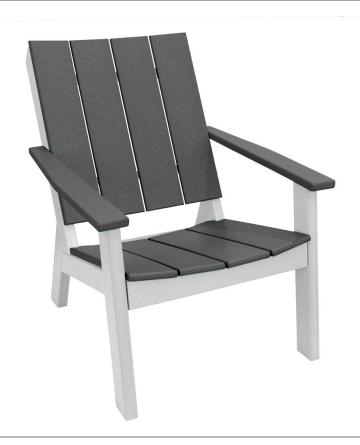

# Lake Shore Chat Chair LAKES-CHAT

#### **DIMENSIONS**

| OVERALL HEIGHT (IN) | 35    |
|---------------------|-------|
| OVERALL WIDTH (IN)  | 29.25 |
| OVERALL DEPTH (IN)  | 33.25 |
| ARM HEIGHT (IN)     | 22    |
| SEAT HEIGHT (IN)    | 10-15 |
| SEAT WIDTH (IN)     | 23    |
| SEAT DEPTH (IN)     | 19    |
| WEIGHT (LB)         | 44    |
| STACKABLE           | No    |

### **OPTIONS**

· Choose a one- or two-tone style