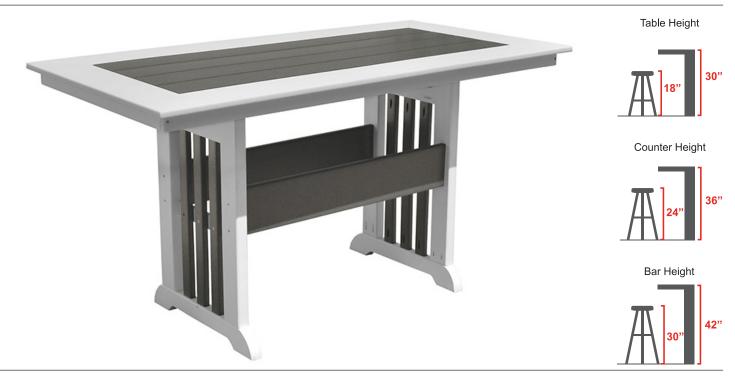

# Lake Shore Table LAKES-PICKET

TABLE THICKNESS - ¾ IN APRON THICKNESS - 1¾ IN

#### **OPTIONS**

- · Table Height, Counter Height, or Bar Height
- · Umbrella Hole
- · Choose a one- or two-tone style