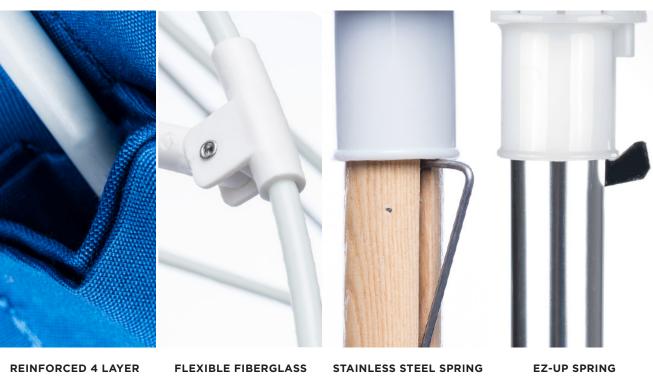

#### FEATURES **SHOWN:** 844FWB-PBA02 FABRIC: PACIFIC BLUE

- The industry standard in concession grade beach . umbrellas.
- Superior quality fiberglass ribs for maximum flexibility and wind resistance.
- Stainless steel ledge provides a smooth, easy open. . (Ash Wood Pole)
- The "EZ-Up" spring activated steel ledge provides a . smooth, easy open. (Aluminum Pole)
- The 1.375" diameter solid ash wood center pole is a . long grain wood providing flexibility, strength and durability in the coastal salt air atmosphere.
- Light, durable and built to withstand the rigors of ٨ daily rental, or the casual beach goer.
- Reinforced four-layer pockets prevent fabric from . tearing.
- Maintenance free stainless steel hardware. .

LEDGE

POCKET

FRAME

Manufactured with beautiful 9 oz. marine grade acrylic fabric that offers unmatched UV protection and longevity, the Avalon is easy to clean, mold and mildew resistant, and has a guarantee against fading. Other umbrellas are manufactured with lighter, 8 oz. furniture/cushion grade fabric that can sag or stretch over time.