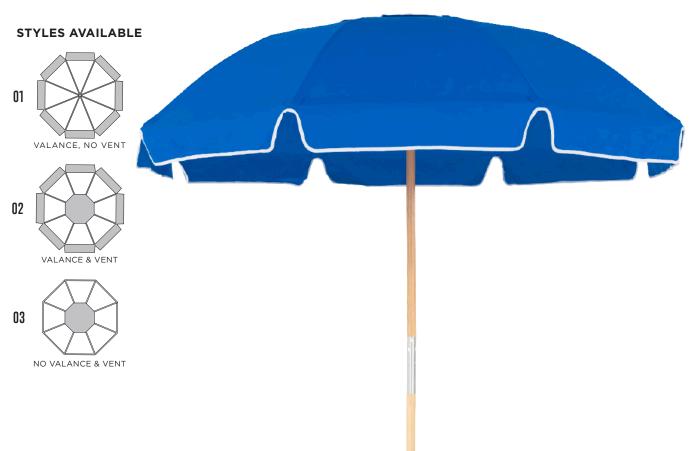

### **SPECIFICATIONS**

|  | STYLE NO. | SHADE | HEIGHT | GROUND<br>CLEARANCE | UPPER POLE | BOTTOM POLE | POLE<br>DIAMETER | WEIGHT  |
|--|-----------|-------|--------|---------------------|------------|-------------|------------------|---------|
|  | 639FWB    | 6.5'  | 93"    | N/A                 | 55"        | 38"         | 1.375"           | 13 LBS. |
|  | 844FWB    | 7.5'  | 93"    | N/A                 | 55"        | 38"         | 1.375"           | 15 LBS. |
|  | 639FAP    | 6.5'  | 88"    | N/A                 | 50"        | 38"         | 1.375"           | 12 LBS. |
|  | 844FAP    | 7.5'  | 93"    | N/A                 | 55"        | 38"         | 1.375"           | 13 LBS. |

#### FRAME BUILDS

FWB - MANUAL LIFT/NO TILT FIBERGLASS FRAME ASH WOOD CENTER POLE AND POINTED BOTTOM

FAP - MANUAL LIFT/NO TILT FIBERGLASS FRAME ALUMINUM CENTER POLE AND POINTED BOTTOM

FRAME FINISHES:

SOLID ASH WOOD

Built for concession and designed with the beach bum in mind, the Avalon Fiberglass Beach Umbrella will shade you in style! The ultra-durable fiberglass frame and heavy gauge resin parts ensure years of fun in the sun. With two sizes, three canopy styles, multiple fabric colors, and your choice of a wood or aluminum pointed bottom pole, the Avalon is the ultimate beach umbrella.