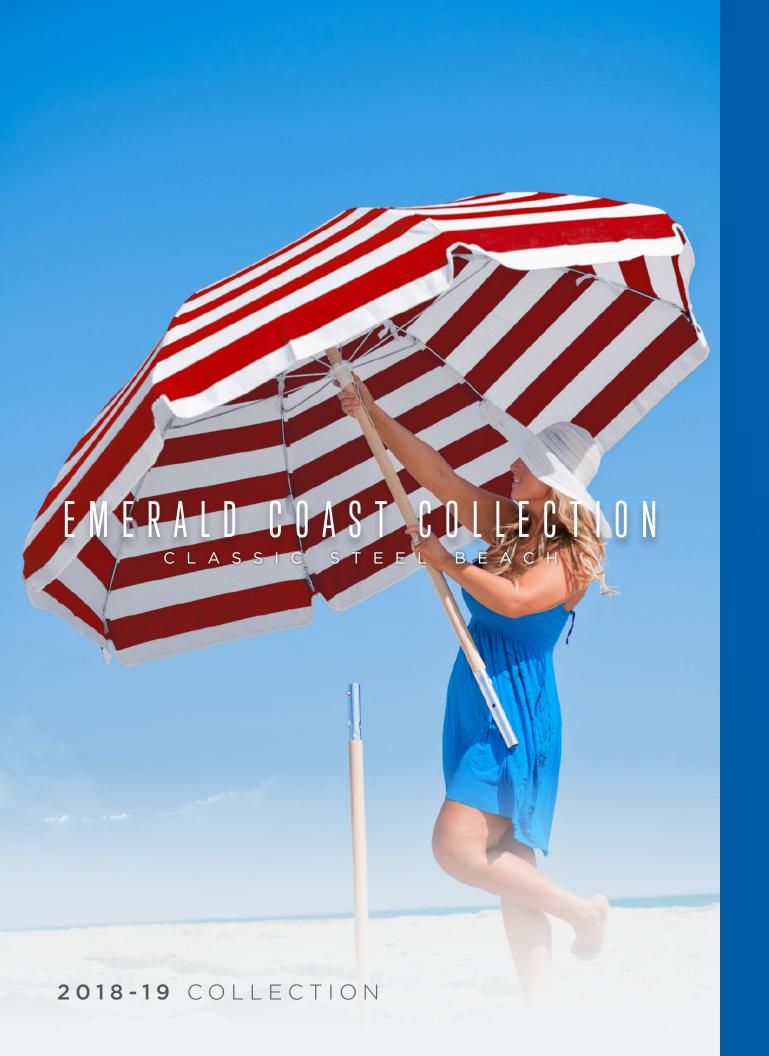

The classic Emerald Coast steel beach umbrella has been the standard on the beach for more than one hundred years. The steel frame and 9 oz. marine grade acrylic canopy are the two key components that make this umbrella the finest choice for durability and style. Choose from two available sizes, and either a wood or an aluminum pointed bottom pole. Take this timeless umbrella to the beach with you and you'll have heads turning for all the right reasons.

Manufactured with beautiful 9 oz. marine grade acrylic fabric that offers unmatched UV protection and longevity, the Emerald Coast is easy to clean, mold and mildew resistant, and has a guarantee against fading. Other umbrellas are manufactured with lighter, 8 oz. furniture/cushion grade fabric that can sag or stretch over time.