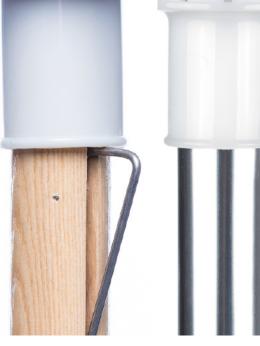

## FEATURES

- Superior 5mm steel ribs are supported by a 1.3mm thick aluminum center and pointed bottom pole or a solid ash wood center and pointed bottom pole.
- The 1.375" diameter solid ash wood center pole is a long grain wood providing flexibility, strength and durability in the coastal salt air atmosphere.
- Stainless steel spring ledge provides a smooth, easy open. (Ash Wood Pole)
- The "EZ-Up" spring activated steel ledge provides a smooth, easy open. (Aluminum Pole)
- Non-twisting end tips won't tear through the fabric, or become loose, ensuring the canopy will always look its best.
- Choose from 9 oz. marine grade acrylic fabric, or heavy gauge vinyl.
- Maintenance free stainless steel hardware.

## FRAME BUILDS

**W** - MANUAL LIFT/NO TILT **STEEL FRAME**ASH WOOD CENTER POLE AND POINTED BOTTOM

**AP** - MANUAL LIFT/NO TILT **STEEL FRAME**ALUMINUM CENTER POLE AND POINTED BOTTOM