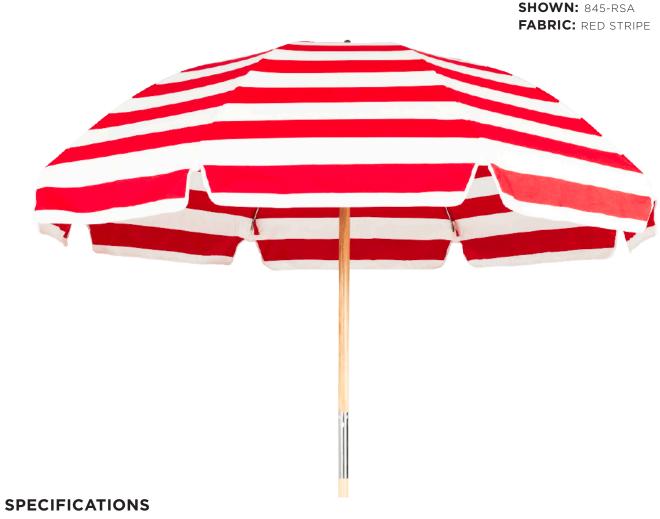

NORTH AMERICAN HEADQUARTERS

FRANKFORD UMBRELLAS

110 GAITHER DR. MOUNT LAUREL NEW JERSEY, 08054

(856) 222 4134

www.frankfordumbrellas.com

FRANKFORD UMBRELLAS 2018-19

|  | STYLE NO. | SHADE | HEIGHT | GROUND<br>CLEARANCE | UPPER POLE | BOTTOM POLE | POLE<br>DIAMETER | WEIGHT  |
|--|-----------|-------|--------|---------------------|------------|-------------|------------------|---------|
|  | 639W      | 6.5'  | 93"    | N/A                 | 55"        | 38"         | 1.375"           | 12 LBS. |
|  | 845W      | 7.5'  | 93"    | N/A                 | 55"        | 38"         | 1.375"           | 14 LBS. |
|  |           |       |        |                     |            |             |                  |         |
|  | 639AP     | 6.5'  | 88"    | N/A                 | 50"        | 38"         | 1.375"           | 13 LBS. |
|  | 845AP     | 7.5'  | 93"    | N/A                 | 55"        | 38"         | 1.375"           | 15 LBS. |