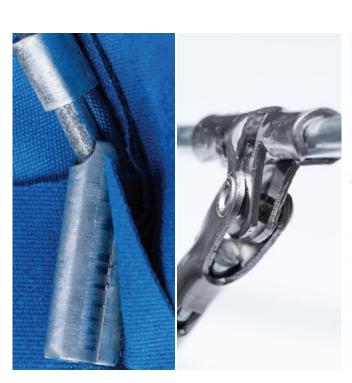

## FEATURES

- Superior 5mm steel ribs are supported by a 1.3mm thick aluminum center and pointed bottom pole or a solid ash wood center and pointed bottom pole.
- The 1.375" diameter solid ash wood center pole is a long grain wood providing flexibility, strength and durability in the coastal salt air atmosphere.
- Stainless steel spring ledge provides a smooth, easy open. (Ash Wood Pole)
- The "EZ-Up" spring activated steel ledge provides a smooth, easy open. (Aluminum Pole)
- Non-twisting end tips won't tear through the fabric, or become loose, ensuring the canopy will always look its best.
- Choose from 9 oz. marine grade acrylic fabric, or heavy gauge vinyl.
- Maintenance free stainless steel hardware.

SUPERIOR 5MM FRAME

STAINLESS STEEL SPRING LEDGE

EZ-UP SPRING