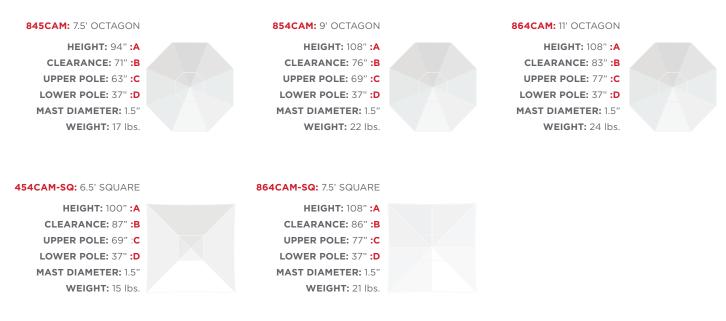

11' Octagon Frame - Pacific Blue 9 oz. Marine Grade Acrylic Fabric



## AVAILABLE FRAME SIZES



\_\_\_\_\_

## AVAILABLE FRAME FINISHES

NOTE: Additional frame finishes including, BK (Matte Black), BZ (Matte Bronze), WH (Matte White), WG (Wood Grain) are available at an increased cost and extended lead time.



## **FEATURES**



•

Smooth and effortless pulley system.

- Ergonomically designed ribs maintain the shape and provide added strength.
- 1.5" diameter, 1/8" wall thickness aluminum center pole provides incredible strength and durability.
- Stainless steel hardware throughout.
- Multiple mounting options are available, either semi-permanent or base mounted.

## MARINE GRADE CHROME PLATED ALUMINUM FINIALS





Optional: CLASSIC BALL FINIAL



Standard: VERTEX FINIAL