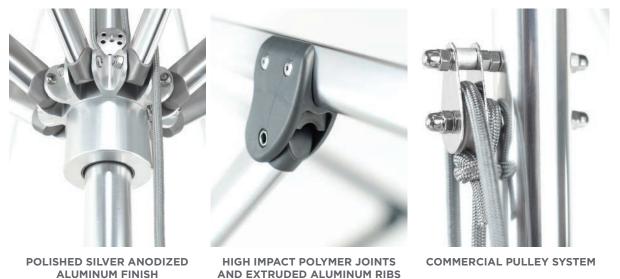

## **FEATURES**

•

Smooth and effortless pulley system.

- Ergonomically designed ribs maintain the shape and provide added strength.
- 1.5" diameter, 1/8" wall thickness aluminum center pole provides incredible strength and durability.
- Stainless steel hardware throughout.
- Multiple mounting options are available, either semi-permanent or base mounted.