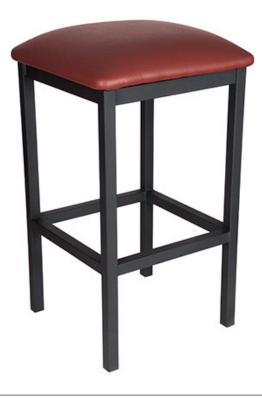

# Square Backless Bar Stool 101BS-BKLS

## DIMENSIONS

| WOOD SEAT HEIGHT (IN)  | 28.75 |
|------------------------|-------|
| VINYL SEAT HEIGHT (IN) | 30.5  |
| OVERALL WIDTH (IN)     | 17.5  |
| OVERALL DEPTH (IN)     | 17.5  |
| SEAT WIDTH (IN)        | 17.5  |
| SEAT DEPTH (IN)        | 17.5  |
| WEIGHT (LB)            | 12    |
| STACKABLE              | No    |
|                        |       |

#### **OPTIONS**

 Choice of seat in vinyl, urban distressed wood, or reclaimed wood