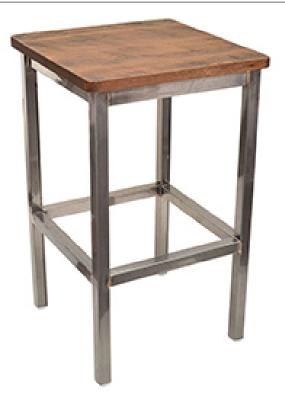

# Square Backless Bar Stool 101BS-BKLS

## DIMENSIONS

| WOOD SEAT HEIGHT (IN)  | 28.75 |
|------------------------|-------|
| VINYL SEAT HEIGHT (IN) | 30.5  |
| OVERALL WIDTH (IN)     | 17.5  |
| OVERALL DEPTH (IN)     | 17.5  |
| SEAT WIDTH (IN)        | 17.5  |
| SEAT DEPTH (IN)        | 17.5  |
| WEIGHT (LB)            | 12    |
| STACKABLE              | No    |
|                        |       |

#### **OPTIONS**

 Choice of seat in vinyl, urban distressed wood, or reclaimed wood