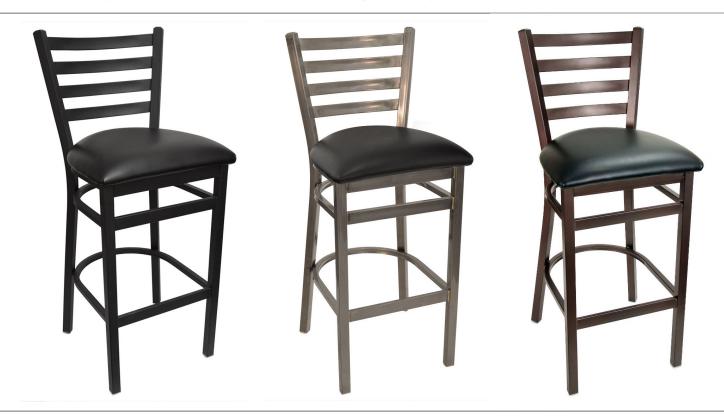

# Ladder Back Bar Stool 101BS



#### **DIMENSIONS**

| OVERALL HEIGHT (IN)    | 42.5  |
|------------------------|-------|
| OVERALL WIDTH (IN)     | 17.5  |
| OVERALL DEPTH (IN)     | 19.5  |
| WOOD SEAT HEIGHT (IN)  | 28.75 |
| VINYL SEAT HEIGHT (IN) | 30.75 |
| SEAT WIDTH (IN)        | 17.5  |
| SEAT DEPTH (IN)        | 17    |
| WEIGHT (LB)            | 18    |
| STACKABLE              | No    |

Dimensions and weights are an approximation for reference only.

## **MATERIALS**

- · 16-gauge steel frame fully welded
- Poly non-marring glides

#### **OPTIONS**

 Choice of seat in vinyl, solid wood, urban distressed wood, or reclaimed wood

#### **WARRANTY**

- · 5-year limited warranty on frame
- · 1-year warranty on seat
- · Indoor use only

#### **ASSEMBLY**

- · Some assembly required
- · Tools needed Phillips-hea