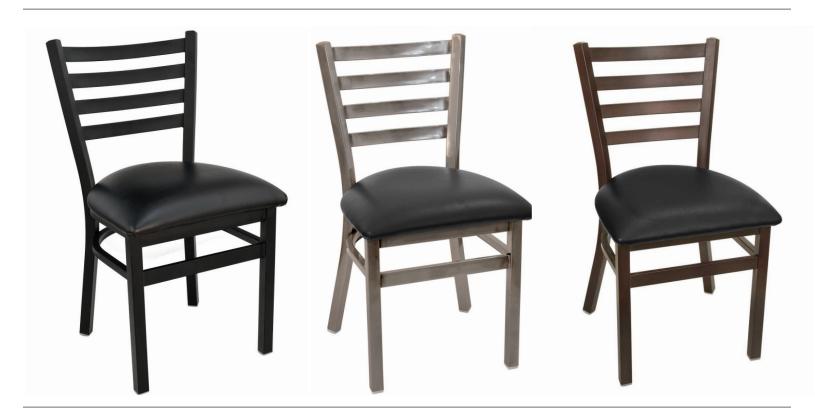

# Ladder Back Chair 101CH



#### **DIMENSIONS**

| OVERALL HEIGHT (IN)    | 32   |
|------------------------|------|
| OVERALL WIDTH (IN)     | 17.5 |
| OVERALL DEPTH (IN)     | 20   |
| WOOD SEAT HEIGHT (IN)  | 17.5 |
| VINYL SEAT HEIGHT (IN) | 19.5 |
| SEAT WIDTH (IN)        | 17.5 |
| SEAT DEPTH (IN)        | 17   |
| WEIGHT (LB)            | 14   |
| STACKABLE              | No   |
|                        |      |

Dimensions and weights are an approximation for reference only.

## **MATERIALS**

- · 16-gauge steel frame fully welded
- Poly non-marring glides

#### **OPTIONS**

 Choice of seat in vinyl, solid wood, urban distressed wood, or reclaimed wood

## WARRANTY

- · 5-year limited warranty on frame
- · 1-year warranty on seat
- · Indoor use only

#### **ASSEMBLY**

- · Some assembly required
- · Tools n