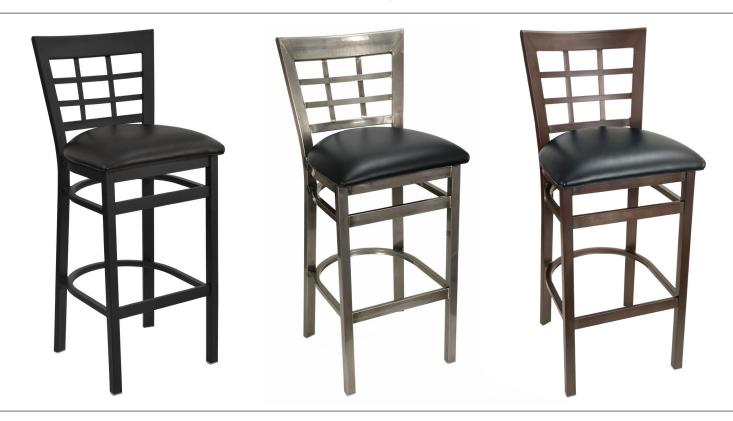

# Window Pane Bar Stool 202BS

#### **DIMENSIONS**

| OVERALL HEIGHT (IN)    | 41.75 |
|------------------------|-------|
| OVERALL WIDTH (IN)     | 17.5  |
| OVERALL DEPTH (IN)     | 19.5  |
| WOOD SEAT HEIGHT (IN)  | 28.75 |
| VINYL SEAT HEIGHT (IN) | 30.75 |
| SEAT WIDTH (IN)        | 17.5  |
| SEAT DEPTH (IN)        | 17    |
| WEIGHT (LB)            | 18    |
| STACKABLE              | No    |

## **MATERIALS**

- · 16-gauge steel frame fully welded
- Poly non-marring glides

#### **OPTIONS**

 Choice of seat in vinyl, solid wood, urban distressed wood, or reclaimed wood

### STANDARD FINISHES

Black

Clear Coat

Rust