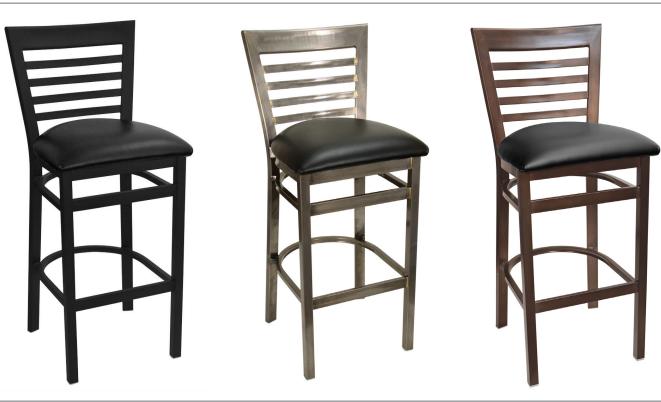

# Full Ladder Back Bar Stool 606BS

## DIMENSIONS

| OVERALL HEIGHT (IN)    | 42    |
|------------------------|-------|
| OVERALL WIDTH (IN)     | 17.75 |
| OVERALL DEPTH (IN)     | 19.5  |
| WOOD SEAT HEIGHT (IN)  | 28.5  |
| VINYL SEAT HEIGHT (IN) | 30.5  |
| SEAT WIDTH (IN)        | 17.5  |
| SEAT DEPTH (IN)        | 17    |
| WEIGHT (LB)            | 20    |
| STACKABLE              | No    |

## MATERIALS

- · 16-gauge steel frame fully welded
- · Poly non-marring glides

#### **OPTIONS**

Choice of seat in vinyl, solid wood, urban distressed wood, or reclaimed wood