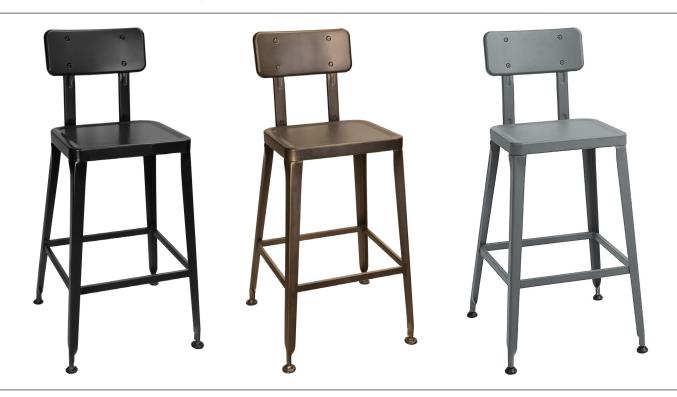

# Simon Bar Stool 808BS



#### **DIMENSIONS**

| OVERALL HEIGHT (IN) | 41.5  |
|---------------------|-------|
| OVERALL WIDTH (IN)  | 21.5  |
| OVERALL DEPTH (IN)  | 20.5  |
| SEAT HEIGHT (IN)    | 29.5  |
| SEAT WIDTH (IN)     | 15.75 |
| SEAT DEPTH (IN)     | 13.5  |
| WEIGHT (LB)         | 24    |
| STACKABLE           | No    |

Dimensions and weights are an approximation for reference only.

# **MATERIALS**

- · 11-gauge steel frame
- · Fully concealed flexible back support
- Nylon floor glides

#### **OPTIONS**

· Available seat options: Standard metal, vinyl, urban distressed wood, reclaimed wood

## **WARRANTY**

- 5-year limited warranty on the frame
- · 1-year warranty for additional seat options
- Indoor use only

#### **ASSEMBLY**

- · Some assembly required
- · Tools needed Allen wrench (included),