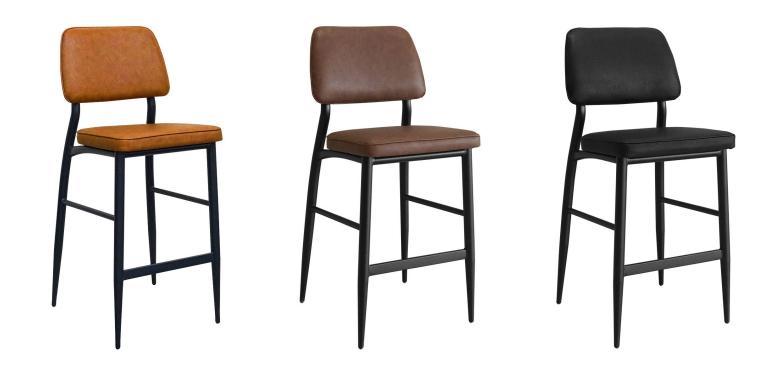

# Adaline Bar Stool Adali-BS-BLK



### **DIMENSIONS**

| OVERALL HEIGHT (IN) | 43.75 |
|---------------------|-------|
| OVERALL WIDTH (IN)  | 20    |
| OVERALL DEPTH (IN)  | 23    |
| SEAT HEIGHT (IN)    | 29.5  |
| SEAT WIDTH (IN)     | 19    |
| SEAT DEPTH (IN)     | 18    |
| WEIGHT (LB)         | 21    |
| STACKABLE           | No    |
|                     |       |

Dimensions and weights are an approximation for reference only.

#### **MATERIALS**

- 16-gauge steel frame with black finish
- · Padded vinyl seat and back
- · Non-marring poly floor glides

### WARRANTY

- · 3-year limited warranty on the frame
- 1-year warranty on seat and back
- · Indoor use only

## **ASSEMBLY**

- · Some assembly required
- · Hardware included (8) bolts
- · Tools included Allen wrench

The purchaser is responsible for the routine