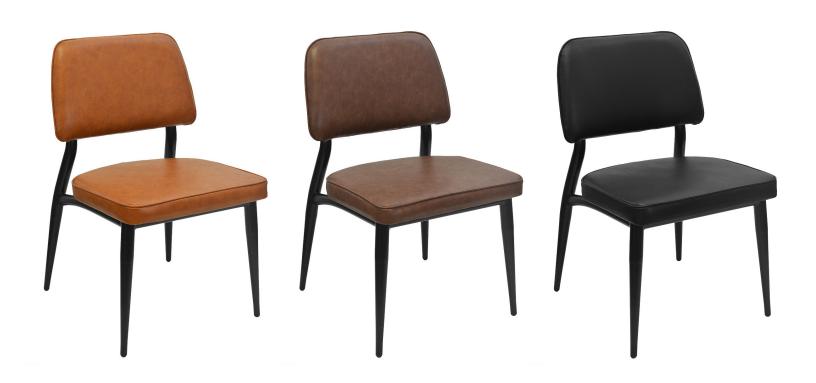

# Adaline Chair ADALI-CH-BLK

### **DIMENSIONS**

| OVERALL HEIGHT (IN) | 33   |
|---------------------|------|
| OVERALL WIDTH (IN)  | 19.5 |
| OVERALL DEPTH (IN)  | 22   |
| SEAT HEIGHT (IN)    | 18   |
| SEAT WIDTH (IN)     | 19.5 |
| SEAT DEPTH (IN)     | 18   |
| WEIGHT (LB)         | 16   |
| STACKABLE           | No   |
|                     |      |

#### **MATERIALS**

- · 16-gauge steel frame with black finish
- · Padded vinyl seat and back
- · Non-marring poly floor glides

## STANDARD FINISHES

Rye

Caramel

Onyx