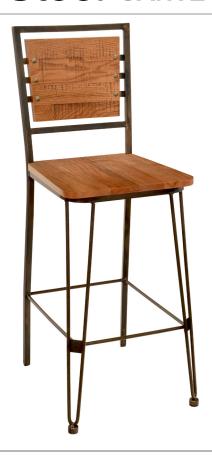

# Canteen Bar Stool cante-bs-wiron-urban

#### **DIMENSIONS**

| OVERALL HEIGHT (IN) | 46    |
|---------------------|-------|
| OVERALL WIDTH (IN)  | 17    |
| OVERALL DEPTH (IN)  | 20    |
| SEAT HEIGHT (IN)    | 29.5  |
| SEAT WIDTH (IN)     | 16.25 |
| SEAT DEPTH (IN)     | 17.5  |
| WEIGHT (LB)         | 17    |
| STACKABLE           | No    |

#### **MATERIALS**

- · 16-gauge steel frame Wrought Iron finish
- · Distressed solid oak wood seat and back
- Stabilizing bars for additional support
- · Unique decorative nail head design
- · Floor protecting poly glides