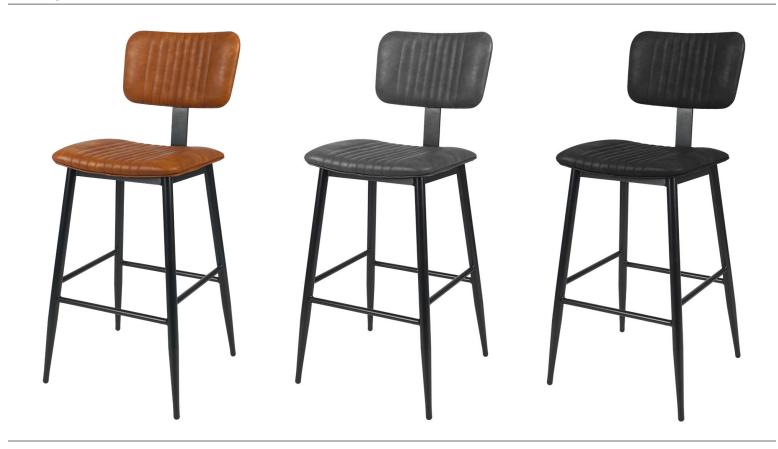

# Clyde Bar Stool clyde-Bs

## **MATERIALS**

- · Fully welded 16-gauge steel frame
- · Padded Vinyl Seat and Back
- · Non-marring poly floor glides

# STANDARD FINISHES

Onyx