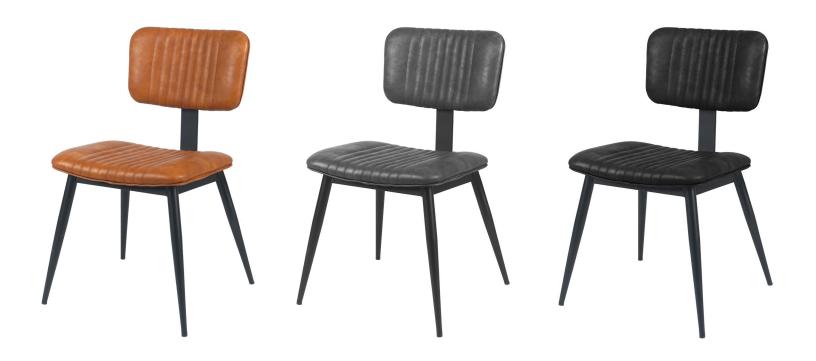

# Clyde Chair clyde-ch

### **MATERIALS**

- · Fully welded 16-gauge steel frame
- · Padded Vinyl Seat and Back
- · Non-marring poly floor glides

## STANDARD FINISHES

Anchor Gray

Onyx