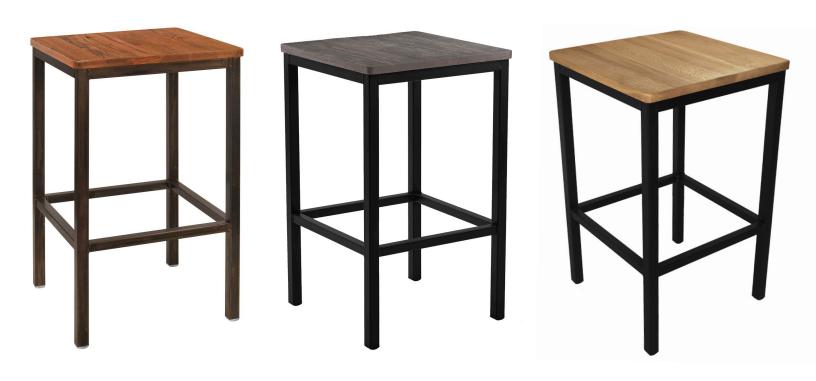

### **MATERIALS**

- 16-gauge steel frame in a weathered iron or black finish
- · Solid, distressed oak wood seat and back
- · Non-marring poly floor glides

## STANDARD FINISHES

Weathered Iron Frame Distressed Oak Wood

Black Frame Shaker Gray Wood

Black Frame Natural Wood