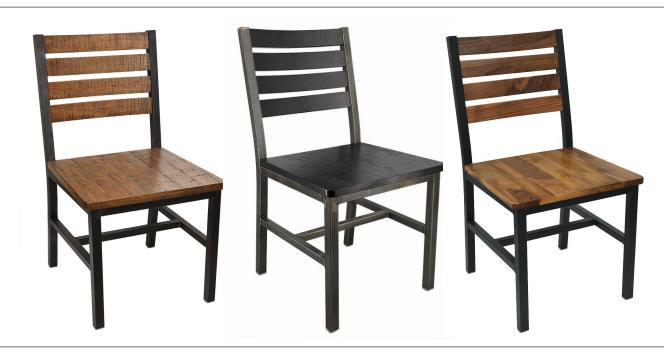

## STANDARD FINISHES

Weathered Iron Frame Distressed Oak Wood

Weathered Iron Frame Black Wood

Black Frame Walnut Wood