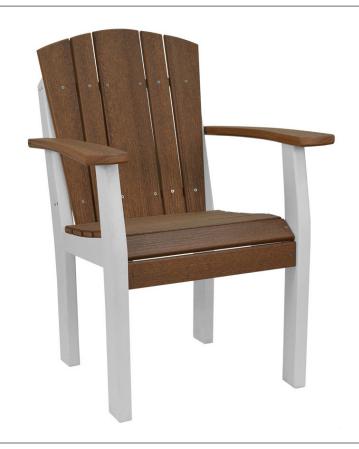

# Harbor Chair HARBO-CH

#### **DIMENSIONS**

| OVERALL HEIGHT (IN) | 36.75 |
|---------------------|-------|
| OVERALL WIDTH (IN)  | 26    |
| OVERALL DEPTH (IN)  | 28    |
| ARM HEIGHT (IN)     | 27    |
| SEAT HEIGHT (IN)    | 18    |
| SEAT WIDTH (IN)     | 18.75 |
| SEAT DEPTH (IN)     | 17.5  |
| WEIGHT (LB)         | 31.5  |
| STACKABLE           | No    |
|                     |       |

#### **MATERIALS**

- · Domestic poly lumber
- · #304 stainless steel hardware

## **OPTIONS**

· Available in solid or two-tone options