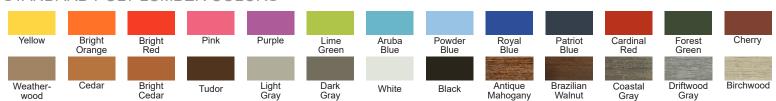

## STANDARD POLY LUMBER COLORS

## **OPTIONS**

· Available in solid or two-tone options