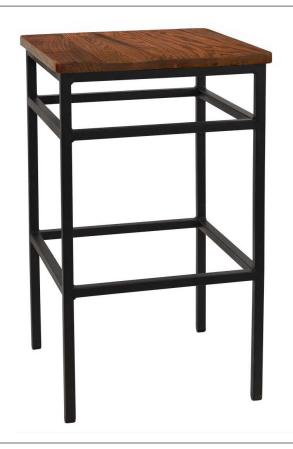

# Henry Backless Bar Stool

HENRY-BS-BKLS-BLK

## **DIMENSIONS**

| OVERALL HEIGHT (IN) | 29   |
|---------------------|------|
| OVERALL WIDTH (IN)  | 16.5 |
| OVERALL DEPTH (IN)  | 16.5 |
| SEAT HEIGHT (IN)    | 29   |
| SEAT WIDTH (IN)     | 16.5 |
| SEAT DEPTH (IN)     | 16.5 |
| WEIGHT (LB)         | 20   |
| STACKABLE           | No   |
|                     |      |

## **MATERIALS**

- · 16-gauge steel frame
- · Solid wood seat
- · Nylon floor glides

## STANDARD FINISHES

Black Frame Disressed Wood

Black Frame Shaker Gray Wood