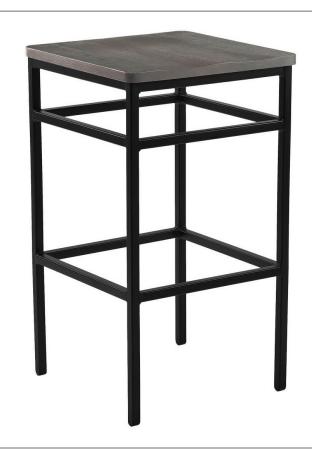

# Henry Backless Bar Stool

HENRY-BS-BKLS-BLK

## **DIMENSIONS**

| OVERALL HEIGHT (IN) | 29   |
|---------------------|------|
| OVERALL WIDTH (IN)  | 16.5 |
| OVERALL DEPTH (IN)  | 16.5 |
| SEAT HEIGHT (IN)    | 29   |
| SEAT WIDTH (IN)     | 16.5 |
| SEAT DEPTH (IN)     | 16.5 |
| WEIGHT (LB)         | 20   |
| STACKABLE           | No   |
|                     |      |

## **MATERIALS**

- · 16-gauge steel frame
- · Solid wood seat
- · Nylon floor glides

## STANDARD FINISHES

Black Frame Disressed Wood

Black Frame Shaker Gray Wood