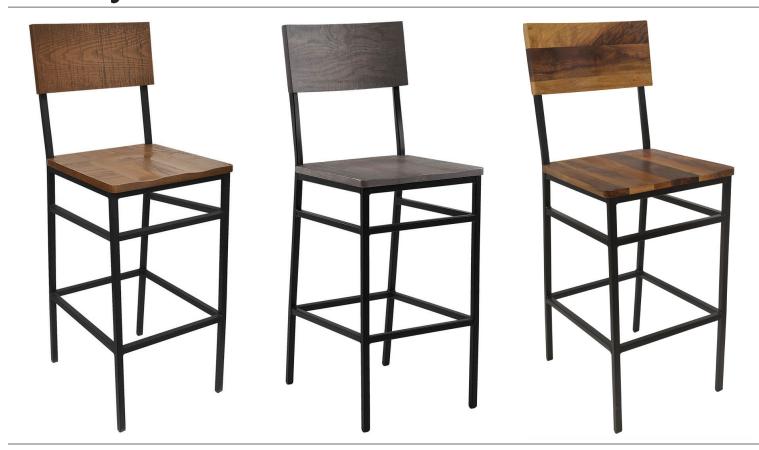

## STANDARD FINISHES

Black Frame Disressed Wood

Black Frame Shaker Gray Wood

Black Frame Walnut Wood

Weathered Iron Frame Black Wood