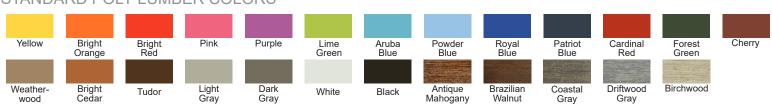

## STANDARD POLY LUMBER COLORS

### **OPTIONS**

· Choose a one- or two-tone style