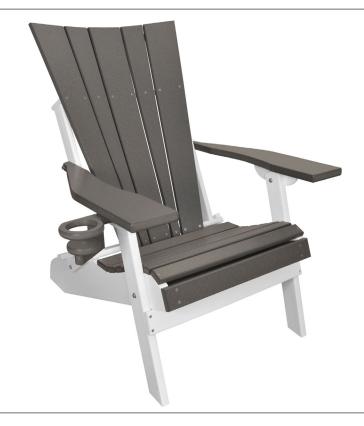

# Lake Shore Adirondack Chair LAKES-ADK

### **OPTIONS**

· Choose a one- or two-tone style