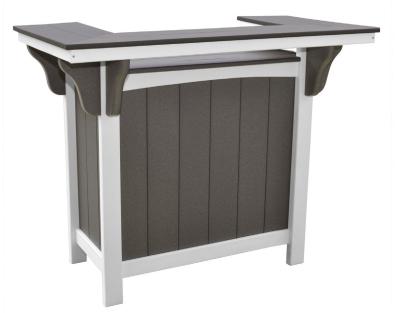

# Lake Shore Bar LAKES-BAR

#### **DIMENSIONS**

| OVERALL HEIGHT (IN)                               | 42    |
|---------------------------------------------------|-------|
| OVERALL WIDTH (IN)                                | 52    |
| OVERALL DEPTH (IN)                                | 27.75 |
| BAR TOP WIDTH (IN)                                | 11    |
| BAR TOP SHELF DEPTH (IN)                          | 16.5  |
| MIDDLE SHELF DEPTH (IN)                           | 14.5  |
| HEIGHT FROM BAR TOP<br>SHELF TO MIDDLE SHELF (IN) | 14    |
| HEIGHT FROM BOTTOM<br>SHELF TO MIDDLE SHELF (IN)  | 14.5  |
| BOTTOM SHELF WIDTH (IN)                           | 14.5  |
| WEIGHT (LB)                                       | 14.5  |
|                                                   |       |

#### **OPTIONS**

· Choose a one- or two-tone style