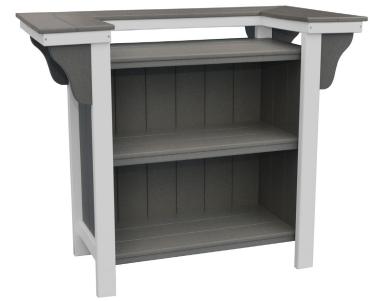

# Lake Shore Bar LAKES-BAR

#### **DIMENSIONS**

| OVERALL HEIGHT (IN)                               | 42    |
|---------------------------------------------------|-------|
| OVERALL WIDTH (IN)                                | 52    |
| OVERALL DEPTH (IN)                                | 27.75 |
| BAR TOP WIDTH (IN)                                | 11    |
| BAR TOP SHELF DEPTH (IN)                          | 16.5  |
| MIDDLE SHELF DEPTH (IN)                           | 14.5  |
| HEIGHT FROM BAR TOP<br>SHELF TO MIDDLE SHELF (IN) | 14    |
| HEIGHT FROM BOTTOM<br>SHELF TO MIDDLE SHELF (IN)  | 14.5  |
| BOTTOM SHELF WIDTH (IN)                           | 14.5  |
| WEIGHT (LB)                                       | 14.5  |
|                                                   |       |

#### **OPTIONS**

· Choose a one- or two-tone style