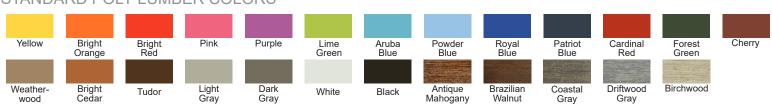

Backless Bar Stool LAKES-BS-BKLS-CNTRHGT



#### **DIMENSIONS**

| OVERALL HEIGHT (IN) | 26.5  |
|---------------------|-------|
| OVERALL WIDTH (IN)  | 20    |
| OVERALL DEPTH (IN)  | 19.5  |
| SEAT HEIGHT (IN)    | 23.75 |
| SEAT WIDTH (IN)     | 20    |
| SEAT DEPTH (IN)     | 17.5  |
| WEIGHT (LB)         |       |
| STACKABLE           | No    |
|                     |       |

Dimensions and weights are an approximation for reference only.

#### **MATERIALS**

- · Eco-friendly poly lumber made in America
- · #304 stainless steel hardware

### **OPTIONS**

· Choose a one- or two-tone style

# **WARRANTY**

- · 1-year limited warranty Commercial use
- · Limited lifetime warranty Residential use
- · Outdoor use only

#### **ASSEMBLY**

· Fully assembled

# STANDARD POLY LUMBER COLORS