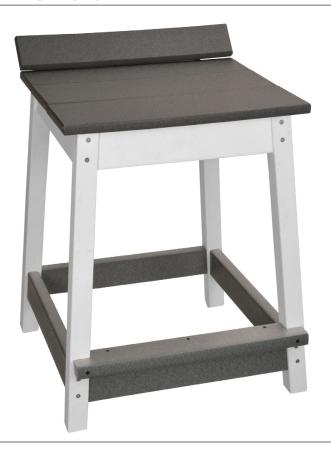

# Lake Shore Backless Bar Stool LAKES-BS-BKLS-CNTRHGT

#### **DIMENSIONS**

| OVERALL HEIGHT (IN) | 26.5  |
|---------------------|-------|
| OVERALL WIDTH (IN)  | 20    |
| OVERALL DEPTH (IN)  | 19.5  |
| SEAT HEIGHT (IN)    | 23.75 |
| SEAT WIDTH (IN)     | 20    |
| SEAT DEPTH (IN)     | 17.5  |
| WEIGHT (LB)         |       |
| STACKABLE           | No    |
|                     |       |

#### **MATERIALS**

- · Eco-friendly poly lumber made in America
- · #304 stainless steel hardware

### **OPTIONS**

· Choose a one- or two-tone style