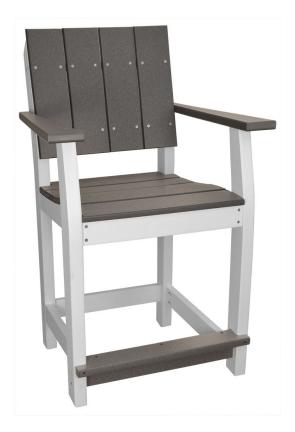

# Lake Shore Counter Height Bar Stool LAKES-BS-CNTRHGT

### **DIMENSIONS**

| OVERALL HEIGHT (IN) | 41.75 |
|---------------------|-------|
| OVERALL WIDTH (IN)  | 25.5  |
| OVERALL DEPTH (IN)  | 24.5  |
| ARM HEIGHT (IN)     | 33    |
| SEAT HEIGHT (IN)    | 24    |
| SEAT WIDTH (IN)     | 19    |
| SEAT DEPTH (IN)     | 21.25 |
| WEIGHT (LB)         | 41    |
| STACKABLE           | No    |
|                     |       |