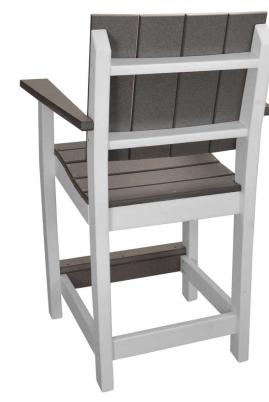

# Lake Shore Counter Height Bar Stool LAKES-BS-CNTRHGT

### **DIMENSIONS**

| OVERALL HEIGHT (IN) | 41.75 |
|---------------------|-------|
| OVERALL WIDTH (IN)  | 25.5  |
| OVERALL DEPTH (IN)  | 24.5  |
| ARM HEIGHT (IN)     | 33    |
| SEAT HEIGHT (IN)    | 24    |
| SEAT WIDTH (IN)     | 19    |
| SEAT DEPTH (IN)     | 21.25 |
| WEIGHT (LB)         | 41    |
| STACKABLE           | No    |
|                     |       |