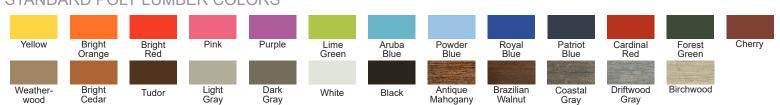

# STANDARD POLY LUMBER COLORS

### **OPTIONS**

· Choose a one- or two-tone style