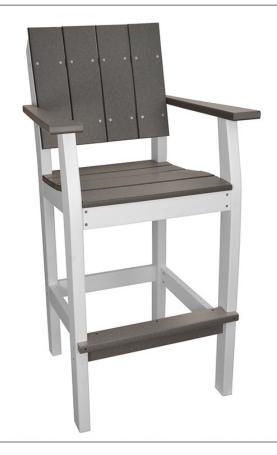

# Lake Shore Bar Stool LAKES-BS

#### **DIMENSIONS**

| OVERALL HEIGHT (IN) | 47.75 |
|---------------------|-------|
| OVERALL WIDTH (IN)  | 25.5  |
| OVERALL DEPTH (IN)  | 24.5  |
| ARM HEIGHT (IN)     | 39    |
| SEAT HEIGHT (IN)    | 30    |
| SEAT WIDTH (IN)     | 19    |
| SEAT DEPTH (IN)     | 21.25 |
| WEIGHT (LB)         | 44    |
| STACKABLE           | No    |
|                     |       |