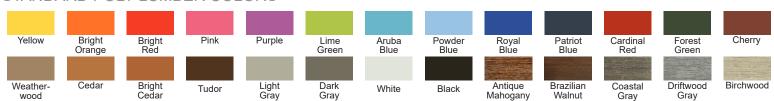

# STANDARD POLY LUMBER COLORS

### **OPTIONS**

· Choose a one- or two-tone style