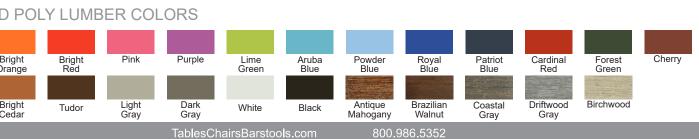

Shore Bar Stool LAKES-BS



## DIMENSIONS

| OVERALL HEIGHT (IN) | 47.75 |
|---------------------|-------|
| OVERALL WIDTH (IN)  | 25.5  |
| OVERALL DEPTH (IN)  | 24.5  |
| ARM HEIGHT (IN)     | 39    |
| SEAT HEIGHT (IN)    | 30    |
| SEAT WIDTH (IN)     | 19    |
| SEAT DEPTH (IN)     | 21.25 |
| WEIGHT (LB)         | 44    |
| STACKABLE           | No    |
|                     |       |

Dimensions and weights are an approximation for reference only.

# STANDARD POLY LUMBER COLORS



## MATERIALS

- · Eco-friendly poly lumber made in America
- #304 stainless steel hardware

#### **OPTIONS**

· Choose a one- or two-tone style

#### WARRANTY

- · 1-year limited warranty Commercial use
- · Limited lifetime warranty Residential use
- · Outdoor use only

#### ASSEMBLY

· Fully assembled