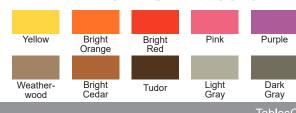

# Lake Shore Bar Stool LAKES-BS



## DIMENSIONS

| OVERALL HEIGHT (IN) | 47.75 |
|---------------------|-------|
| OVERALL WIDTH (IN)  | 25.5  |
| OVERALL DEPTH (IN)  | 24.5  |
| ARM HEIGHT (IN)     | 39    |
| SEAT HEIGHT (IN)    | 30    |
| SEAT WIDTH (IN)     | 19    |
| SEAT DEPTH (IN)     | 21.25 |
| WEIGHT (LB)         | 44    |
| STACKABLE           | No    |
|                     |       |

Dimensions and weights are an approximation for reference only.

# STANDARD POLY LUMBER COLORS



## MATERIALS

- · Eco-friendly poly lumber made in America
- #304 stainless steel hardware

#### **OPTIONS**

· Choose a one- or two-tone style

#### WARRANTY

- · 1-year limited warranty Commercial use
- · Limited lifetime warranty Residential use
- · Outdoor use only

#### ASSEMBLY

· Fully assembled