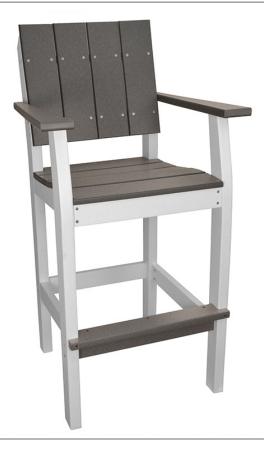

# Lake Shore Bar Stool LAKES-BS

## DIMENSIONS

| OVERALL HEIGHT (IN) | 47.75 |
|---------------------|-------|
| OVERALL WIDTH (IN)  | 25.5  |
| OVERALL DEPTH (IN)  | 24.5  |
| ARM HEIGHT (IN)     | 39    |
| SEAT HEIGHT (IN)    | 30    |
| SEAT WIDTH (IN)     | 19    |
| SEAT DEPTH (IN)     | 21.25 |
| WEIGHT (LB)         | 44    |
| STACKABLE           | No    |
|                     |       |