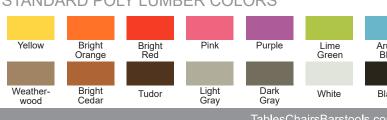

# STANDARD POLY LUMBER COLORS

#### **OPTIONS**

· Choose a one- or two-tone style