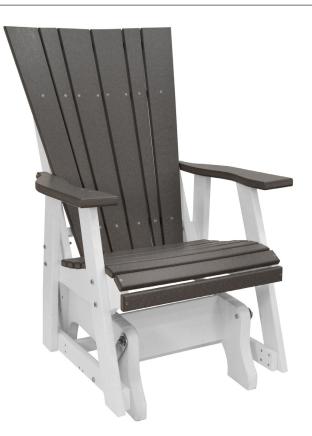

# Lake Shore Glider LAKES-GLIDER

# DIMENSIONS

| OVERALL HEIGHT (IN) | 40.25 |
|---------------------|-------|
| OVERALL WIDTH (IN)  | 27.5  |
| OVERALL DEPTH (IN)  | 29.5  |
| ARM HEIGHT (IN)     |       |
| SEAT HEIGHT (IN)    |       |
| SEAT WIDTH (IN)     |       |
| SEAT DEPTH (IN)     |       |
| WEIGHT (LB)         |       |
| STACKABLE           | No    |
|                     |       |

#### Dimensions and weights are an approximation for reference only.