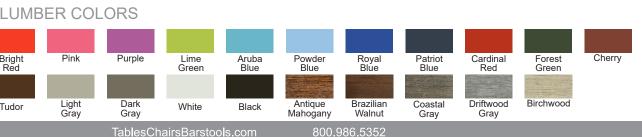

# STANDARD POLY LUMBER COLORS

#### **OPTIONS**

· Choose a one- or two-tone style