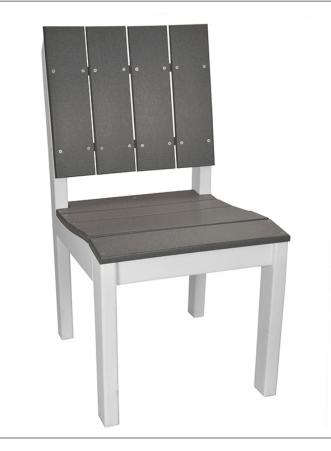

# Lake Shore Side Chair LAKES-SCH

#### **DIMENSIONS**

| OVERALL HEIGHT (IN) | 36 |
|---------------------|----|
| OVERALL WIDTH (IN)  | 19 |
| OVERALL DEPTH (IN)  | 24 |
| SEAT HEIGHT (IN)    | 18 |
| SEAT WIDTH (IN)     | 19 |
| SEAT DEPTH (IN)     | 21 |
| WEIGHT (LB)         | 28 |
| STACKABLE           | No |

#### **MATERIALS**

- · Eco-friendly poly lumber made in America
- · #304 stainless steel hardware

### **OPTIONS**

· Choose a one- or two-tone style

#### **ASSEMBLY**

· Fully assembled