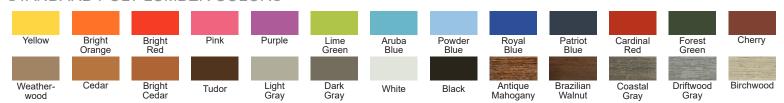

# Lake Shore Side Chair LAKES-SCH



#### **DIMENSIONS**

| OVERALL HEIGHT (IN) | 36 |
|---------------------|----|
| OVERALL WIDTH (IN)  | 19 |
| OVERALL DEPTH (IN)  | 24 |
| SEAT HEIGHT (IN)    | 18 |
| SEAT WIDTH (IN)     | 19 |
| SEAT DEPTH (IN)     | 21 |
| WEIGHT (LB)         | 28 |
| STACKABLE           | No |

Dimensions and weights are an approximation for reference only.

#### **MATERIALS**

- · Eco-friendly poly lumber made in America
- · #304 stainless steel hardware

### **OPTIONS**

· Choose a one- or two-tone style

# **WARRANTY**

- · Limited lifetime warranty Residential use
- 5 year limited warranty Commercial use
- · Outdoor use only

#### **ASSEMBLY**

· Fully assembled

# STANDARD POLY LUMBER COLORS