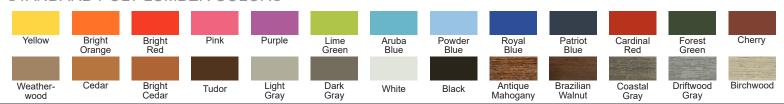

# STANDARD POLY LUMBER COLORS

### **OPTIONS**

· Choose a one- or two-tone style