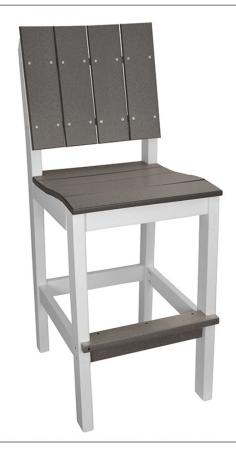

# Lake Shore Side Bar Stool LAKES-SIDE-BS

#### **DIMENSIONS**

| OVERALL HEIGHT (IN) | 48   |
|---------------------|------|
| OVERALL WIDTH (IN)  | 19   |
| OVERALL DEPTH (IN)  | 23.5 |
| SEAT HEIGHT (IN)    | 30   |
| SEAT WIDTH (IN)     | 19   |
| SEAT DEPTH (IN)     | 21   |
| WEIGHT (LB)         | 38   |
| STACKABLE           | No   |

#### **MATERIALS**

- · Eco-friendly poly lumber made in America
- · #304 stainless steel hardware

### **OPTIONS**

· Choose a one- or two-tone style

#### **ASSEMBLY**

· Fully assembled