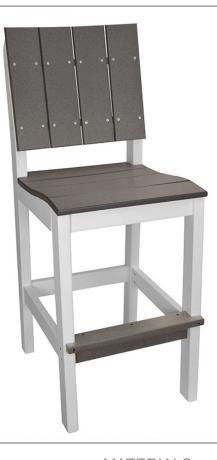

# Lake Shore Side Bar Stool LAKES-SIDE-BS

# DIMENSIONS

| OVERALL HEIGHT (IN) | 48   |
|---------------------|------|
| OVERALL WIDTH (IN)  | 19   |
| OVERALL DEPTH (IN)  | 23.5 |
| SEAT HEIGHT (IN)    | 30   |
| SEAT WIDTH (IN)     | 19   |
| SEAT DEPTH (IN)     | 21   |
| WEIGHT (LB)         | 38   |
| STACKABLE           | No   |
|                     |      |

# MATERIALS

- · Eco-friendly poly lumber made in America
- #304 stainless steel hardware

#### **OPTIONS**

· Choose a one- or two-tone style