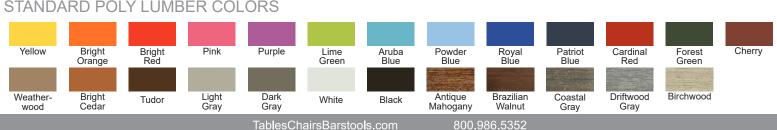

# STANDARD POLY LUMBER COLORS

Dimensions and weights are an approximation for reference only.

#### **OPTIONS**

· Choose a one- or two-tone style