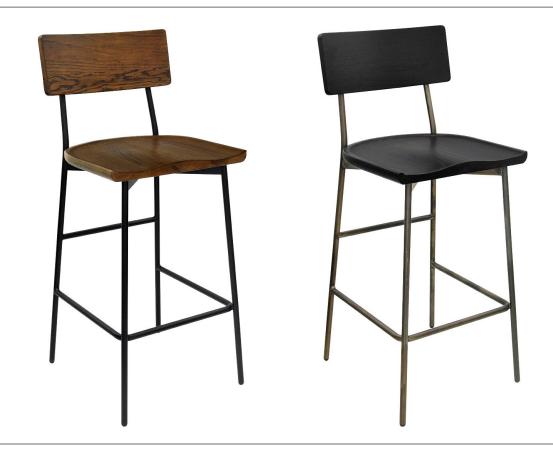

# Larsen Bar Stool Larse-BS

## STANDARD FINISHES

Black Frame Dark Walnut Wood

Weathered Iron Frame Black Wood