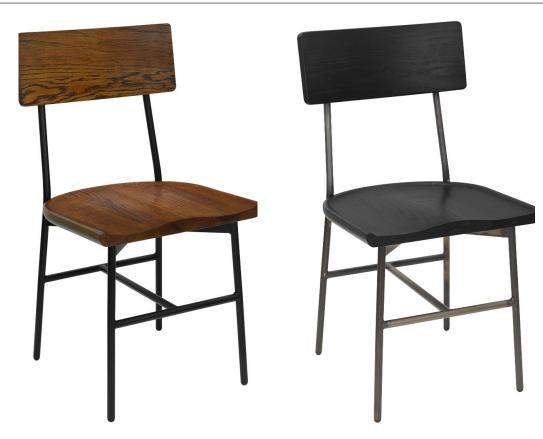

# STANDARD FINISHES

**Black Frame** Dark Walnut Wood

Black Wood

#### MATERIALS

- · 16-gauge steel frame
- Solid wood seat and back
- · Molded seat and contoured back
- Nylon floor glides