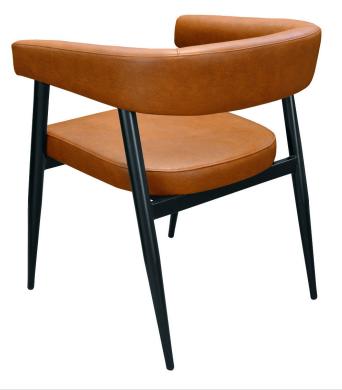

# Lennox Chair LENNO-CLUB-CH-BLK

## DIMENSIONS

| OVERALL HEIGHT (IN)    | 29.5  |
|------------------------|-------|
| OVERALL WIDTH (IN)     | 23.5  |
| OVERALL DEPTH (IN)     | 23.5  |
| ARM HEIGHT (IN)        | 27.75 |
| SEAT HEIGHT (IN)       | 18.5  |
| SEAT WIDTH (IN)        | 20    |
| SEAT DEPTH (IN)        | 19.75 |
| CUSHION THICKNESS (IN) | 2.75  |
| WEIGHT (LB)            | 24    |
| STACKABLE              | No    |
|                        |       |

#### MATERIALS

- · Fully welded 16-gauge steel frame
- · Padded Vinyl Seat and Back
- Non-marring poly floor glides