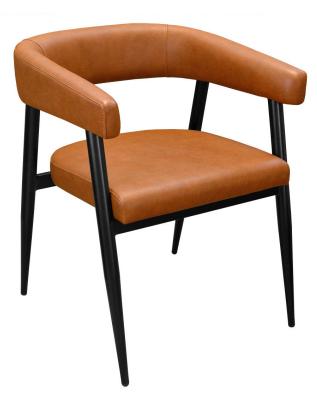

# Lennox Chair LENNO-CLUB-CH-BLK

## DIMENSIONS

| OVERALL HEIGHT (IN)    | 29.5  |
|------------------------|-------|
| OVERALL WIDTH (IN)     | 23.5  |
| OVERALL DEPTH (IN)     | 23.5  |
| ARM HEIGHT (IN)        | 27.75 |
| SEAT HEIGHT (IN)       | 18.5  |
| SEAT WIDTH (IN)        | 20    |
| SEAT DEPTH (IN)        | 19.75 |
| CUSHION THICKNESS (IN) | 2.75  |
| WEIGHT (LB)            | 24    |
| STACKABLE              | No    |
|                        |       |

# STANDARD FINISHES

Black

#### MATERIALS

- · Fully welded 16-gauge steel frame
- · Padded Vinyl Seat and Back
- Non-marring poly floor glides