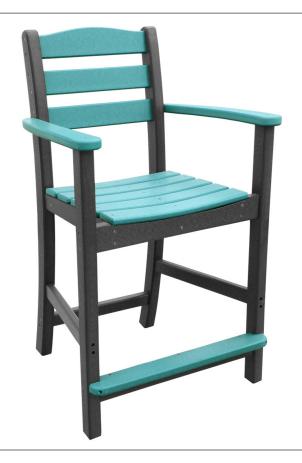

# Counter Height Ladder Back Poly Lumber Bar Stool ов-росу-101-вз-ситкнет

#### **DIMENSIONS**

| OVERALL HEIGHT (IN) | 40.5 |
|---------------------|------|
| OVERALL WIDTH (IN)  | 24.5 |
| OVERALL DEPTH (IN)  | 24   |
| ARM HEIGHT (IN)     | 32   |
| SEAT HEIGHT (IN)    | 24   |
| SEAT WIDTH (IN)     | 17   |
| SEAT DEPTH (IN)     | 16   |
| WEIGHT (LB)         |      |
| STACKABLE           | No   |