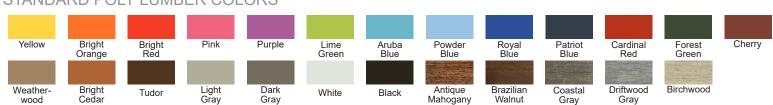

Back Poly Lumber Bar Stool ов-росу-101-вз-ситкнет



#### **DIMENSIONS**

| OVERALL HEIGHT (IN) | 40.5 |
|---------------------|------|
| OVERALL WIDTH (IN)  | 24.5 |
| OVERALL DEPTH (IN)  | 24   |
| ARM HEIGHT (IN)     | 32   |
| SEAT HEIGHT (IN)    | 24   |
| SEAT WIDTH (IN)     | 17   |
| SEAT DEPTH (IN)     | 16   |
| WEIGHT (LB)         |      |
| STACKABLE           | No   |

Dimensions and weights are an approximation for reference only.

#### **MATERIALS**

- · Eco-friendly poly lumber made in America
- · #304 stainless steel hardware

### **OPTIONS**

· Choose a one- or two-tone style

### **WARRANTY**

- · 1-year limited warranty Commercial use
- · Limited lifetime warranty Residential use
- Outdoor use only

#### **ASSEMBLY**

· Fully assembled

## STANDARD POLY LUMBER COLORS