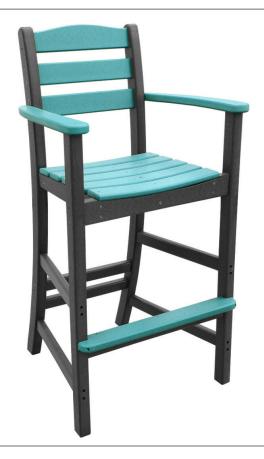

# Ladder Back Poly Lumber Bar Stool ов-роцу-101-вs

#### **DIMENSIONS**

| OVERALL HEIGHT (IN) | 46.5 |
|---------------------|------|
| OVERALL WIDTH (IN)  | 24.5 |
| OVERALL DEPTH (IN)  | 24   |
| ARM HEIGHT (IN)     | 38   |
| SEAT HEIGHT (IN)    | 30   |
| SEAT WIDTH (IN)     | 17   |
| SEAT DEPTH (IN)     | 16   |
| WEIGHT (LB)         | 30   |
| STACKABLE           | No   |
|                     |      |

# **OPTIONS**

· Choose a one- or two-tone style