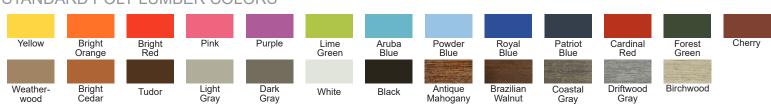

Bar Stool ов-роцу-101-вs



#### **DIMENSIONS**

| OVERALL HEIGHT (IN) | 46.5 |
|---------------------|------|
| OVERALL WIDTH (IN)  | 24.5 |
| OVERALL DEPTH (IN)  | 24   |
| ARM HEIGHT (IN)     | 38   |
| SEAT HEIGHT (IN)    | 30   |
| SEAT WIDTH (IN)     | 17   |
| SEAT DEPTH (IN)     | 16   |
| WEIGHT (LB)         | 30   |
| STACKABLE           | No   |
|                     |      |

Dimensions and weights are an approximation for reference only.

#### **MATERIALS**

- · Eco-friendly poly lumber made in America
- · #304 stainless steel hardware

# **OPTIONS**

· Choose a one- or two-tone style

# **WARRANTY**

- · 1-year limited warranty Commercial use
- · Limited lifetime warranty Residential use
- Outdoor use only

#### **ASSEMBLY**

· Fully assembled

# STANDARD POLY LUMBER COLORS