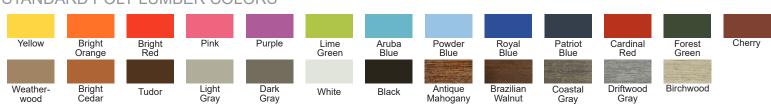

# STANDARD POLY LUMBER COLORS

### **OPTIONS**

· Choose a one- or two-tone style