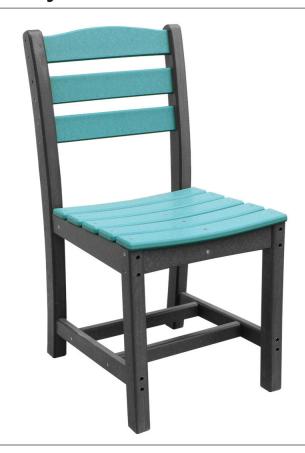

# Ladder Back Poly Lumber Side Chair ов-роцу-101-сн

#### **DIMENSIONS**

| OVERALL HEIGHT (IN) | 33.5  |
|---------------------|-------|
| OVERALL WIDTH (IN)  | 17    |
| OVERALL DEPTH (IN)  | 20.75 |
| SEAT HEIGHT (IN)    | 17.5  |
| SEAT WIDTH (IN)     | 16.5  |
| SEAT DEPTH (IN)     | 16    |
| WEIGHT (LB)         | 19.25 |
| STACKABLE           | No    |

#### **MATERIALS**

- · Eco-friendly poly lumber made in America
- · #304 stainless steel hardware

### **OPTIONS**

· Choose a one- or two-tone style

#### **ASSEMBLY**

· Fully assembled