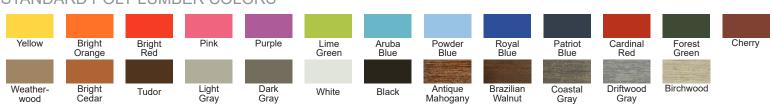

# STANDARD POLY LUMBER COLORS

### **OPTIONS**

· Choose a one- or two-tone style