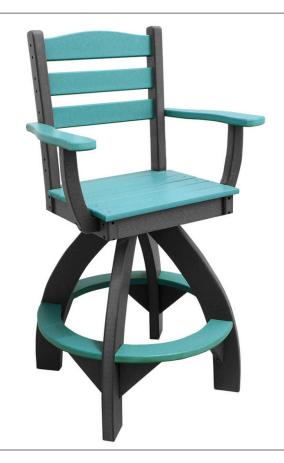

# Ladder Back Poly Lumber Swivel Bar Stool ob-Poly-101-SBS

#### **DIMENSIONS**

| OVERALL HEIGHT (IN) | 47    |
|---------------------|-------|
| OVERALL WIDTH (IN)  | 25.5  |
| OVERALL DEPTH (IN)  | 27    |
| ARM HEIGHT (IN)     | 38.75 |
| SEAT HEIGHT (IN)    | 30.5  |
| SEAT WIDTH (IN)     | 17    |
| SEAT DEPTH (IN)     | 15.7  |
| WEIGHT (LB)         | 52    |
| STACKABLE           | No    |
|                     |       |

#### **MATERIALS**

- · Eco-friendly poly lumber made in America
- · #304 stainless steel hardware

### **OPTIONS**

· Choose a one- or two-tone style

#### **ASSEMBLY**

· Fully assembled