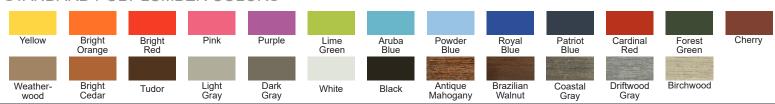

# STANDARD POLY LUMBER COLORS

Dimensions and weights are an approximation for reference only.

### **OPTIONS**

· Choose a one- or two-tone style