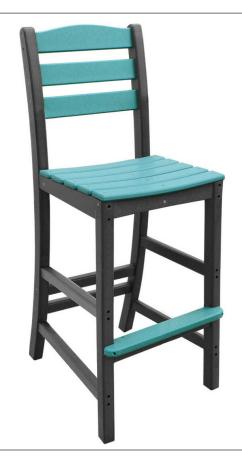

# Ladder Back Poly Lumber Side Bar Stool ob-poly-101-side-bs

#### **DIMENSIONS**

| OVERALL HEIGHT (IN) | 46.5 |
|---------------------|------|
| OVERALL WIDTH (IN)  | 17   |
| OVERALL DEPTH (IN)  | 24   |
| SEAT HEIGHT (IN)    | 30   |
| SEAT WIDTH (IN)     | 17   |
| SEAT DEPTH (IN)     | 16   |
| WEIGHT (LB)         |      |
| STACKABLE           | No   |
|                     |      |

#### **MATERIALS**

- · Eco-friendly poly lumber made in America
- · #304 stainless steel hardware

### **OPTIONS**

· Choose a one- or two-tone style