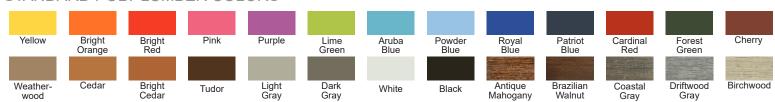

# Fanback Poly Lumber Chair ob-Poly-202-CH-ARM



#### **DIMENSIONS**

| OVERALL HEIGHT (IN) | 40.25 |
|---------------------|-------|
| OVERALL WIDTH (IN)  | 28    |
| OVERALL DEPTH (IN)  | 24    |
| ARM HEIGHT (IN)     | 25.5  |
| SEAT HEIGHT (IN)    | 18    |
| SEAT WIDTH (IN)     | 20    |
| SEAT DEPTH (IN)     | 17.5  |
| WEIGHT (LB)         | 31.25 |
| STACKABLE           | No    |

Dimensions and weights are an approximation for reference only.

#### **MATERIALS**

- · Domestic poly lumber
- · #304 stainless steel hardware

# **OPTIONS**

· Available in solid or two-tone options

# **WARRANTY**

- · Limited lifetime warranty Residential use
- · 5 year limited warranty Commercial use
- · Outdoor use only

#### **ASSEMBLY**

· Fully assembled

# STANDARD POLY LUMBER COLORS