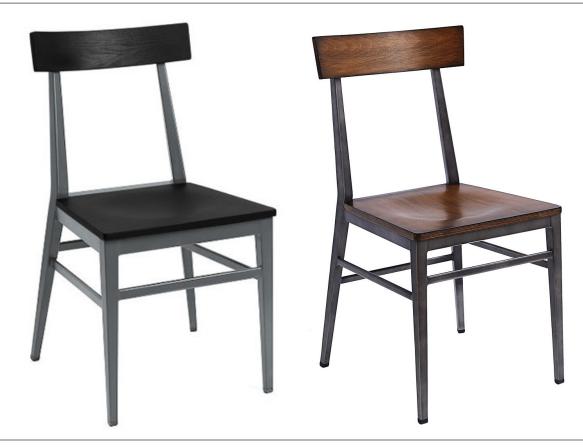

#### ASSEMBLY

- Some assembly required
- Tools needed Allen wrench (included)
- Hardware included 8 bolts

Carbon Gray Frame / Black Wood

Gun Metal Frame / Toasted Walnut Wood