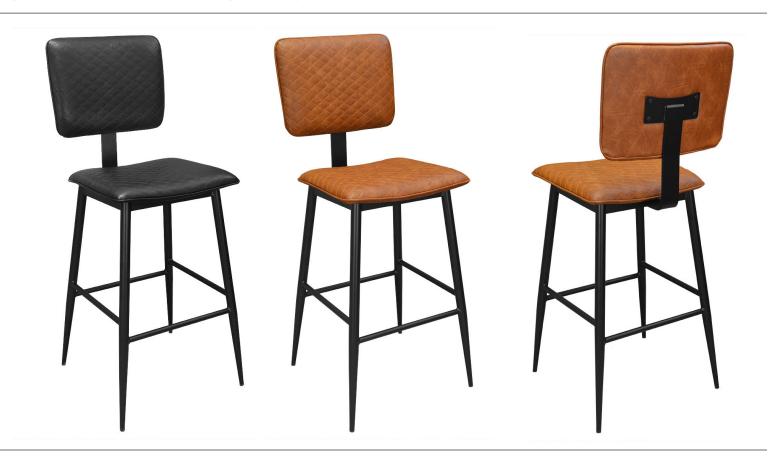

## STANDARD FINISHES

Dimensions and weights are an

approximation for reference only.

Rye Onyx