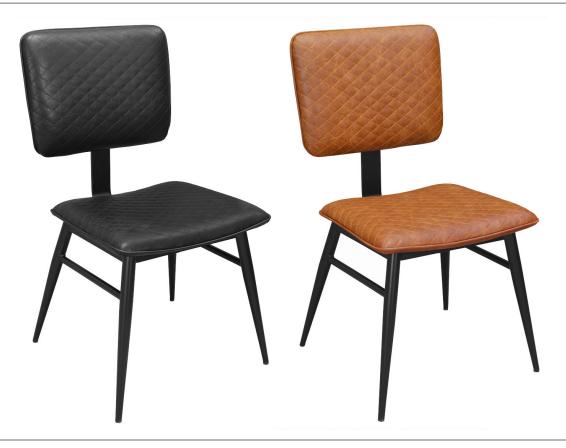

# Sloan Chair sloan-ch



## DIMENSIONS

| OVERALL HEIGHT (IN) | 34.25 |
|---------------------|-------|
| OVERALL WIDTH (IN)  | 20    |
| OVERALL DEPTH (IN)  | 21    |
| SEAT HEIGHT (IN)    | 18    |
| SEAT WIDTH (IN)     | 18    |
| SEAT DEPTH (IN)     | 16    |
| WEIGHT (LB)         | 18    |
| STACKABLE           | No    |
|                     |       |

Dimensions and weights are an approximation for reference only.

### STANDARD FINISHES



Rye



Onyx

# MATERIALS

- Fully welded 16-gauge steel frame
- Padded Vinyl Seat and Back
- · Non-marring poly floor glides

#### WARRANTY

- · 5-year limited warranty on the frame
- · 1-year warranty on seat and back
- Indoor use only

## ASSEMBLY

- · Some assembly required
- $\cdot$  Tools included Allen wrench
- Hardware included 4 bolts (8mm)