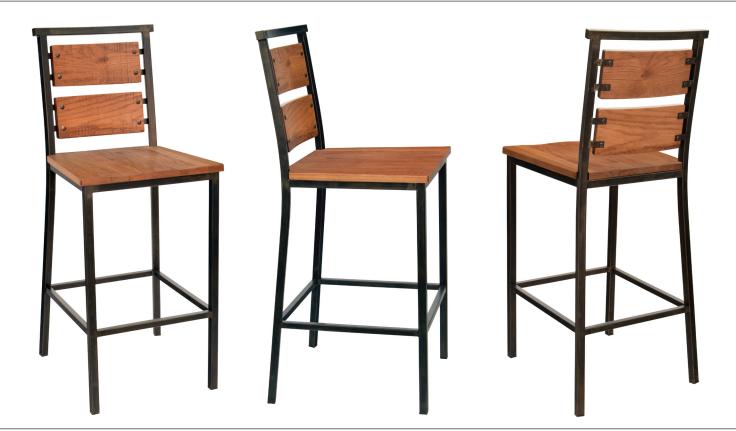

# Transit Bar Stool TRANS-BS-WIRON-URBAN

#### DIMENSIONS

| OVERALL HEIGHT (IN) | 48   |
|---------------------|------|
| OVERALL WIDTH (IN)  | 18.5 |
| OVERALL DEPTH (IN)  | 21   |
| SEAT HEIGHT (IN)    | 30   |
| SEAT WIDTH (IN)     | 18.5 |
| SEAT DEPTH (IN)     | 18   |
| WEIGHT (LB)         | 23   |
| STACKABLE           | No   |
|                     |      |

### MATERIALS

- · 16-gauge steel frame
- Weathered Iron finish on frame
- · Solid distressed oak wood seat and back
- Unique decorative nail head design
- Floor protecting poly glides