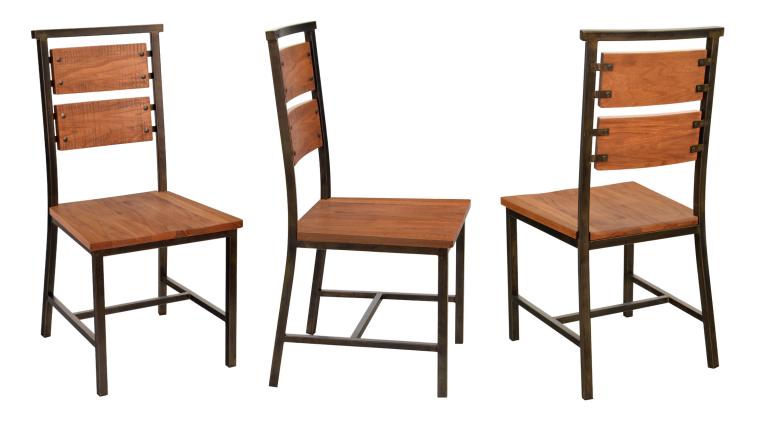

# Transit Chair TRANS-CH-WIRON-URBAN

## DIMENSIONS

| OVERALL HEIGHT (IN) | 38.5  |
|---------------------|-------|
| OVERALL WIDTH (IN)  | 18.5  |
| OVERALL DEPTH (IN)  | 20.5  |
| SEAT HEIGHT (IN)    | 18    |
| SEAT WIDTH (IN)     | 18.75 |
| SEAT DEPTH (IN)     | 18    |
| WEIGHT (LB)         | 17    |
| STACKABLE           | No    |
|                     |       |

## MATERIALS

- · 16-gauge steel frame
- · Weathered Iron finish on frame
- · Solid distressed oak wood seat and back
- Unique decorative nail head design
- Floor protecting poly glides