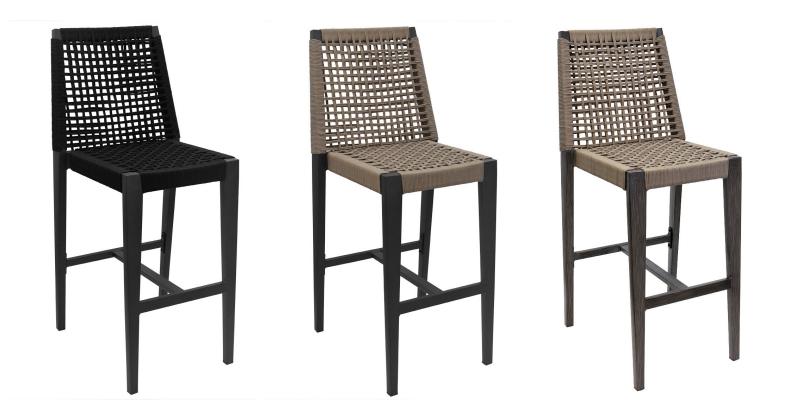

## ASSEMBLY

- · Some assembly required
- Tools needed Allen wrench
- Hardware included 6 screws and brace

STANDARD FINISHES

Black Frame Black Textaline Rope

Black Frame Taupe Textaline Rope

Wood Grain Frame Taupe Textaline Rope