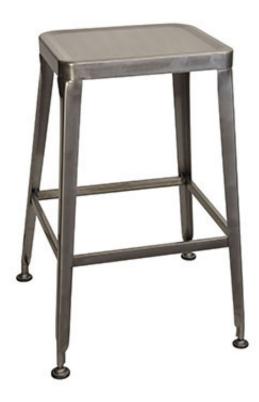

# Simon Backless Bar Stool 808BS-BKLS

#### DIMENSIONS

| OVERALL HEIGHT (IN) | 29.75 |
|---------------------|-------|
| OVERALL WIDTH (IN)  | 21.5  |
| OVERALL DEPTH (IN)  | 20.5  |
| SEAT HEIGHT (IN)    | 29.75 |
| SEAT WIDTH (IN)     | 15.75 |
| SEAT DEPTH (IN)     | 13.5  |
| WEIGHT (LB)         | 18    |
| STACKABLE           | No    |
|                     |       |

## MATERIALS

- 11-gauge steel frame
- · Fully concealed flexible back support
- Nylon floor glides