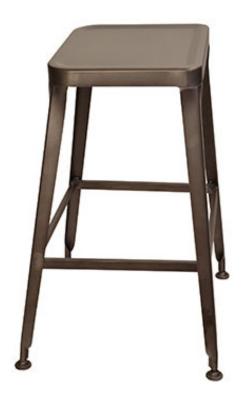

# Simon Backless Bar Stool 808BS-BKLS

#### DIMENSIONS

| OVERALL HEIGHT (IN) | 29.75 |
|---------------------|-------|
| OVERALL WIDTH (IN)  | 21.5  |
| OVERALL DEPTH (IN)  | 20.5  |
| SEAT HEIGHT (IN)    | 29.75 |
| SEAT WIDTH (IN)     | 15.75 |
| SEAT DEPTH (IN)     | 13.5  |
| WEIGHT (LB)         | 18    |
| STACKABLE           | No    |
|                     |       |

## MATERIALS

- 11-gauge steel frame
- · Fully concealed flexible back support
- Nylon floor glides