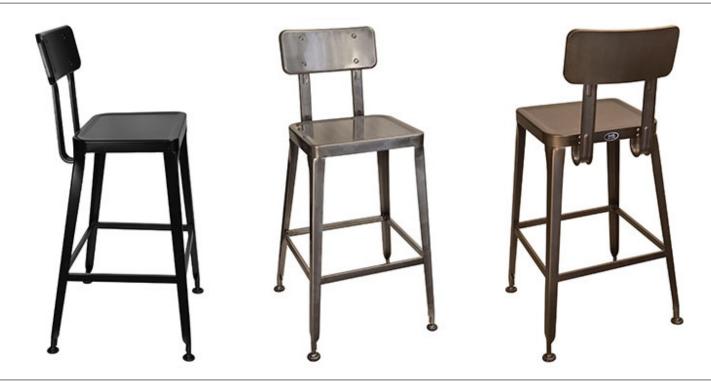

# Simon Bar Stool 808BS

#### **DIMENSIONS**

| OVERALL HEIGHT (IN) | 41.5  |
|---------------------|-------|
| OVERALL WIDTH (IN)  | 21.5  |
| OVERALL DEPTH (IN)  | 20.5  |
| SEAT HEIGHT (IN)    | 29.5  |
| SEAT WIDTH (IN)     | 15.75 |
| SEAT DEPTH (IN)     | 13.5  |
| WEIGHT (LB)         | 24    |
| STACKABLE           | No    |

# **MATERIALS**

- · 11-gauge steel frame
- · Fully concealed flexible back support
- Nylon floor glides

#### **OPTIONS**

· Available seat options: Standard metal, vinyl, urban distressed wood, reclaimed wood