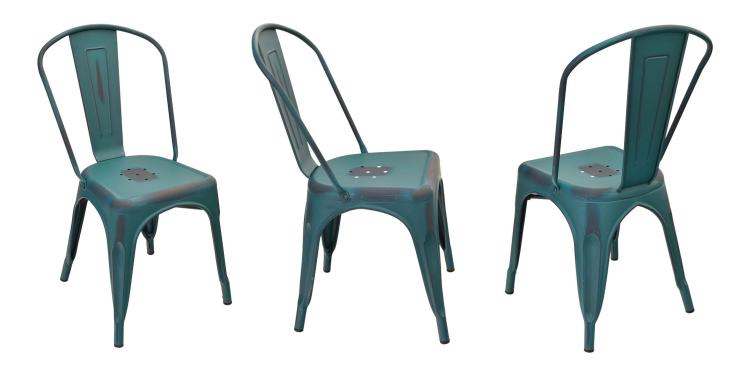

# Distressed Viktor Chair эзэсн

#### DIMENSIONS

| OVERALL HEIGHT (IN) | 33   |
|---------------------|------|
| OVERALL WIDTH (IN)  | 18   |
| OVERALL DEPTH (IN)  | 20   |
| SEAT HEIGHT (IN)    | 17.5 |
| SEAT WIDTH (IN)     | 14   |
| SEAT DEPTH (IN)     | 14   |
| WEIGHT (LB)         | 10.5 |
| STACKABLE           | Yes  |
|                     |      |

# MATERIALS

- · 16-gauge steel
- · Specially formulated indoor/outdoor powder coat
- Non-marring rubber glides

## OPTIONS

Available seat options: Standard metal, vinyl, urban distressed wood, reclaimed wood